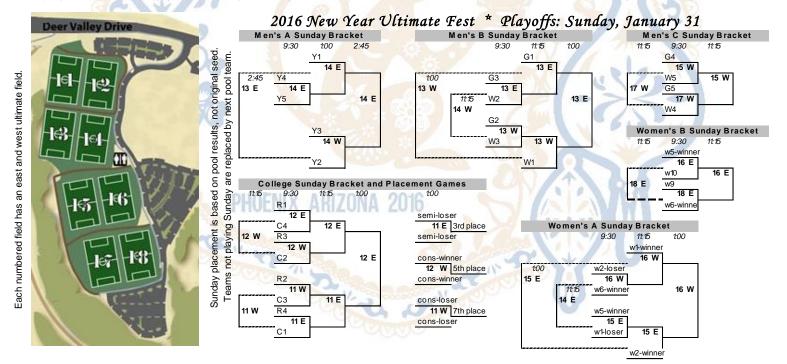

|           | Bonus          | V-100 T           | ///                                                                        | , 9               | 1000                                                                                            | F                        |                                                         |                    | - 77mm  | ~ /                                                                     |                         |                                                            | Bonus               | 0.40      | ////                     | The state of the s |               |

Most Pools (except Yellow and Roadrunner) play 4 Games to 13, Cap at 15, Softcap 75 min, Hardcap 95 min.

4th Game crossovers reseeded by the TD in A,S,M pools.