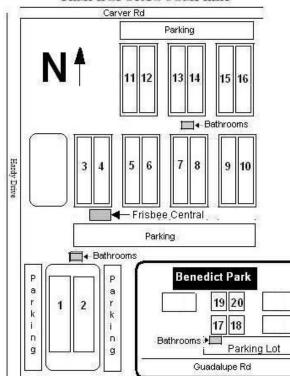

### **TD Welcome**

Welcome to the 29<sup>th</sup> annual New Year Ultimate Fest! We're back in Tempe this year, like so many NYFs before, busting the limits of the Arredondo Tempe Sports Complex and spilling back over to Benedict Park. If you have a good time this weekend, please stop by "Frisbee Central" to let us know, and you can grab some tournament discs, VC Ultimate sportswear, or vintage shirts (NYF XIX – one decade ago, right here in Tempe) to take back home and remind you of good times in the warm February sun! We'd also be happy to hear your suggestions for improvement as we head toward NYF XXX. Have fun. Be safe and spirited. -Jim

Benedict Park is 1.5 mi north of the Sports Complex, take Kyrene north, left on Guadalupe

Advanced Urgent Care: 1804 W Elliot Rd (480)456-0444 (E of I-10, W of Priest) 'til 4pm Tempe St Luke's Hospital: 1500 S Mill Ave, Tempe (480)784-5500 (Mill, N of Broadway)

#### TEMPE SPORTS COMPLEX