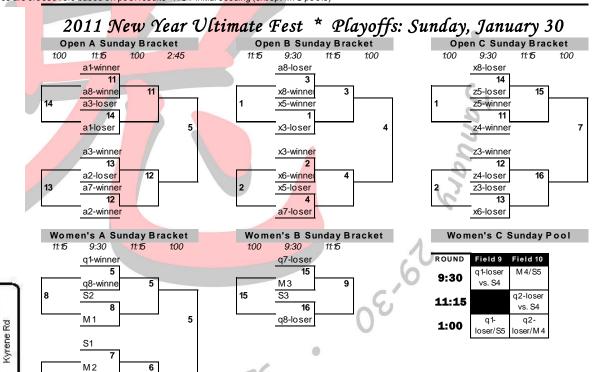

## 2011 New Year Ultimate Fest \* Pool Play: Saturday, January 29

|          |                         |                         |             | _            | -                 |           |           |                                    |         |                                                       |           |                                                                                                                                                                                                                                                                                                                                                                                                                                                                                                                                                                                                                                                                                                                                                                                                                                                                                                                                                                                                 |                                    |           |                                                                            | -        |                                       |                       |                       |
|----------|-------------------------|-------------------------|-------------|--------------|-------------------|-----------|-----------|------------------------------------|---------|-------------------------------------------------------|-----------|-------------------------------------------------------------------------------------------------------------------------------------------------------------------------------------------------------------------------------------------------------------------------------------------------------------------------------------------------------------------------------------------------------------------------------------------------------------------------------------------------------------------------------------------------------------------------------------------------------------------------------------------------------------------------------------------------------------------------------------------------------------------------------------------------------------------------------------------------------------------------------------------------------------------------------------------------------------------------------------------------|------------------------------------|-----------|----------------------------------------------------------------------------|----------|---------------------------------------|-----------------------|-----------------------|
|          |                         | v Pool                  | Purple Pool |              | Orange Pool       |           | 1         | Green Pool<br>1. Sbrawl<br>Phoenix |         | White Pool<br>1. Salt Lake Ultimate<br>Salt Lake City |           | Blue Pool<br>1. Papal Age<br>Notre Dame Alumni                                                                                                                                                                                                                                                                                                                                                                                                                                                                                                                                                                                                                                                                                                                                                                                                                                                                                                                                                  |                                    |           | <b>Roadrunner</b><br>1. Suck N' Blow<br>San Diego                          |          | Coyote                                | Saguaro               | Mesquite              |
| _        | 1. Street               | etgang 1. Surfers on Ac |             | s on Acid    | 1 1. City Wok     |           | 1         |                                    |         |                                                       |           |                                                                                                                                                                                                                                                                                                                                                                                                                                                                                                                                                                                                                                                                                                                                                                                                                                                                                                                                                                                                 |                                    | -         |                                                                            |          | 1. Lady Liquo r                       | 1. Las Rucas          | 1. Hella Bella        |
| <u>.</u> | San                     | San Diego Colorado      |             | rado         | LA                |           | isior     |                                    |         |                                                       |           |                                                                                                                                                                                                                                                                                                                                                                                                                                                                                                                                                                                                                                                                                                                                                                                                                                                                                                                                                                                                 |                                    |           |                                                                            |          | CO                                    | Tucson                | WIReunion             |
| S        | 2. Colorado Colleg 2. M |                         | 2. Mama     | . M amabird  |                   | 2. Sprawl |           | ASU<br>3. Swashbucklers<br>UofA    |         | ASU Alumni<br>3.Revenge ∝ Nguyen'ers<br>Chandler, AZ  |           | 2.Hammer                                                                                                                                                                                                                                                                                                                                                                                                                                                                                                                                                                                                                                                                                                                                                                                                                                                                                                                                                                                        | 2.Hammer of the Gods<br>CLE/PHX/CA |           | 2. Harry Pooters<br>Albuquerque<br>3.Cirque du Salt Lake<br>Salt Lake City |          | 2. Huck and Saguaro                   | 2. Tac Nuke Penguins  | 2. Superfriends       |
| Ś        | CO C                    |                         | CU-B        | CU-Boulder   |                   | Phoenix   |           |                                    |         |                                                       |           | CLE/PI                                                                                                                                                                                                                                                                                                                                                                                                                                                                                                                                                                                                                                                                                                                                                                                                                                                                                                                                                                                          |                                    |           |                                                                            |          | Phoenix<br>3. Whiptail 3. S<br>Tucson | SoCal                 | USA                   |
|          | 3. Wild Boyz            |                         | 3. Monsoon  |              | 3. Reed Utah Jazz |           | Div       |                                    |         |                                                       |           | 3. El Ponderoso                                                                                                                                                                                                                                                                                                                                                                                                                                                                                                                                                                                                                                                                                                                                                                                                                                                                                                                                                                                 |                                    | Š         |                                                                            |          |                                       | 3. Spitfire           | 3. Ol' Jines in Pines |
| ē        | Whitman Reunion Tucse   |                         | son         | Reed College |                   | er        | NA        |                                    |         |                                                       |           | NAU<br>4. Diablos B                                                                                                                                                                                                                                                                                                                                                                                                                                                                                                                                                                                                                                                                                                                                                                                                                                                                                                                                                                             |                                    | Phoenix   |                                                                            |          |                                       | Flagstaff             |                       |
| ö        | 4. Ol' Ponderoso        |                         | 4. Le Tigre |              | 4. Fancy Lads     |           | Opei      |                                    |         |                                                       |           |                                                                                                                                                                                                                                                                                                                                                                                                                                                                                                                                                                                                                                                                                                                                                                                                                                                                                                                                                                                                 |                                    | 4. Diablo | 4. Calient                                                                 | tel      | 4. Jines in the Pines                 | 4. Utopia             | 4. Uinta Carpet       |
|          | NAU Reunion             |                         | Tucson/NM   |              | Albuquerque/LA    |           | Ŭ         |                                    |         |                                                       |           | ASU                                                                                                                                                                                                                                                                                                                                                                                                                                                                                                                                                                                                                                                                                                                                                                                                                                                                                                                                                                                             |                                    |           | ASU                                                                        |          | NAU                                   | Provo                 | UofUtah               |
| ROUND    | Field 1                 | Field 2                 | Field 3     | Field 4      | Field 5           | Field 6   | Field 7   | Field 8                            | Field 9 | Field 10                                              | Field 11  | Field 12                                                                                                                                                                                                                                                                                                                                                                                                                                                                                                                                                                                                                                                                                                                                                                                                                                                                                                                                                                                        | Field 13                           | Field 14  | Field 15                                                                   | Field 16 |                                       | 5. Caliente II        | 5. Bombshells         |
| 40.00    | Y1/Y3                   | Y2/Y4                   | P1/P3       | P2/P4        | 01/03             | 02/04     | G1/G3     | G2/G4                              | S1/S5   | S2/S4                                                 | R1/R3     | R2/R4                                                                                                                                                                                                                                                                                                                                                                                                                                                                                                                                                                                                                                                                                                                                                                                                                                                                                                                                                                                           | C1/C3                              | C2/C4     | M1/M5                                                                      | M2/M4    |                                       | ASU                   | UNM                   |
| 10:00    |                         |                         | ٩           |              |                   |           |           |                                    |         |                                                       | here      |                                                                                                                                                                                                                                                                                                                                                                                                                                                                                                                                                                                                                                                                                                                                                                                                                                                                                                                                                                                                 |                                    | 2         |                                                                            |          |                                       |                       |                       |
|          | Y1/Y4 Y2/Y3             |                         | P1/P4 P2/P3 |              | W1/W3             | W2/W4     | B1/B3     | B2/B4                              | S1/S4   | S3/S5                                                 | R1/R4     | R2/R3                                                                                                                                                                                                                                                                                                                                                                                                                                                                                                                                                                                                                                                                                                                                                                                                                                                                                                                                                                                           | C1/C4                              | C2/C3     | M 1/M 4                                                                    | M3/M5    | ALL te                                | ams play FOUR(4)      | games                 |
| 11:45    |                         |                         |             |              |                   |           |           |                                    |         | 1                                                     |           | de la companya |                                    |           |                                                                            |          |                                       |                       |                       |
| 1:30     | Y1/Y2                   | Y3/Y4                   | P1/P2       | P3/P4        | W1/W4             | W2/W3     | B1/B4     | B2/B3                              | S1/S3   | S2/S5                                                 | 01/04     | 02/03                                                                                                                                                                                                                                                                                                                                                                                                                                                                                                                                                                                                                                                                                                                                                                                                                                                                                                                                                                                           | G1/G4                              | G2/G3     | M1/M3                                                                      | M2/M5    | Fields                                | 17-20 available for v | varmups at <b>2pm</b> |
|          |                         |                         | 2           |              |                   |           |           |                                    |         |                                                       |           |                                                                                                                                                                                                                                                                                                                                                                                                                                                                                                                                                                                                                                                                                                                                                                                                                                                                                                                                                                                                 |                                    |           |                                                                            |          |                                       | Field 17 Field 18     |                       |
| 3:15     |                         | reseed-x3               | reseed-a2   |              | W1/W2             | W3/W4     | B1/B2     | B3/B4                              | S1/S2   | S3/S4                                                 | 01/02     | 03/04                                                                                                                                                                                                                                                                                                                                                                                                                                                                                                                                                                                                                                                                                                                                                                                                                                                                                                                                                                                           | G1/G2                              | G3/G4     | M1/M2                                                                      | M3/M4    |                                       | R1/R2 R3/R4           | C1/C2 C3/C4           |
|          |                         | P-r4/Y-r4               | P-r1/Y-r2   |              |                   |           |           |                                    |         |                                                       |           |                                                                                                                                                                                                                                                                                                                                                                                                                                                                                                                                                                                                                                                                                                                                                                                                                                                                                                                                                                                                 |                                    |           | -                                                                          |          | 3:15                                  |                       |                       |
|          |                         |                         | reseed-a7   | reseed-a8    | reseed-x6         | reseed-z4 | reseed-x8 | reseed-z5                          | S2/S3   | S4/S5                                                 | reseed-a1 | reseed-a3                                                                                                                                                                                                                                                                                                                                                                                                                                                                                                                                                                                                                                                                                                                                                                                                                                                                                                                                                                                       | reseed-x5                          | reseed-z3 | M2/M3                                                                      | M4/M5    |                                       | reseed-q1 reseed-q8   | reseed-q2 reseed-q7   |
| 5:00     |                         |                         | Y-r3/0-r4   | 0-r3/P-r3    | W-r1/G-r2         | W-r3/B-r4 | B-r2/W-r2 | B-r3/G-r4                          |         |                                                       |           | O-r1/P-r2                                                                                                                                                                                                                                                                                                                                                                                                                                                                                                                                                                                                                                                                                                                                                                                                                                                                                                                                                                                       |                                    |           |                                                                            |          | 5:00                                  |                       | C-r1/R-r4 C-r2/R-r3   |
| Games t  | o 13 Cap                | at 15, Soft             |             |              |                   |           |           | es are cro                         | ssovers | pased on                                              |           |                                                                                                                                                                                                                                                                                                                                                                                                                                                                                                                                                                                                                                                                                                                                                                                                                                                                                                                                                                                                 |                                    |           | and in                                                                     | ols)     | l                                     |                       |                       |
|          | , <b>o</b> up           |                         |             | ,            | r                 |           |           |                                    |         |                                                       |           |                                                                                                                                                                                                                                                                                                                                                                                                                                                                                                                                                                                                                                                                                                                                                                                                                                                                                                                                                                                                 |                                    |           |                                                                            | ,        |                                       |                       |                       |

q7-winner

q2-winner