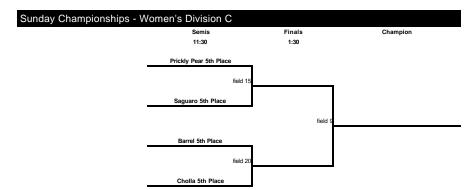

r>12 | Field<br>8 | Field<br>13 | Field<br>14 | Field<br>19 | Field<br>20 | Bye<br>Team |
| 10:00         | B1 vs B5   | B2 vs B4   | C1 vs C5    | C2 vs C4   | P1 vs P5    | P2 vs P4    | S1 vs S5    | S2 vs S4    | 3           |
| 11:45         | B1 vs B4   | B3 vs B5   | C1 vs C4    | C3 vs C5   | P1 vs P4    | P3 vs P5    | S1 vs S4    | S3 vs S5    | 2           |
| 1:30          | B2 vs B5   | B1 vs B3   | C2 vs C5    | C1 vs C3   | P2 vs P5    | P1 vs P3    | S2 vs S5    | S1 vs S3    | 4           |
| 3:15          | B3 vs B4   | B1 vs B2   | C3 vs C4    | C1 vs C2   | P3 vs P4    | P1 vs P2    | S3 vs S4    | S1 vs S2    | 5           |
| 5:00          | B4 vs B5   | B2 vs B3   | C4 vs C5    | C2 vs C3   | P4 vs P5    | P2 vs P3    | S4 vs S5    | S2 vs S3    | 1           |