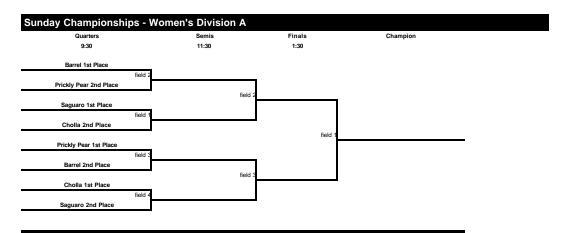

ld<br>12 | Field<br>8 | Field<br>13 | Field<br>14 | Field<br>19 | Field<br>20 | Bye<br>Team |
| 10:00         | B1 vs B5   | B2 vs B4   | C1 vs C5    | C2 vs C4   | P1 vs P5    | P2 vs P4    | S1 vs S5    | S2 vs S4    | 3           |
| 11:45         | B1 vs B4   | B3 vs B5   | C1 vs C4    | C3 vs C5   | P1 vs P4    | P3 vs P5    | S1 vs S4    | S3 vs S5    | 2           |
| 1:30          | B2 vs B5   | B1 vs B3   | C2 vs C5    | C1 vs C3   | P2 vs P5    | P1 vs P3    | S2 vs S5    | S1 vs S3    | 4           |
| 3:15          | B3 vs B4   | B1 vs B2   | C3 vs C4    | C1 vs C2   | P3 vs P4    | P1 vs P2    | S3 vs S4    | S1 vs S2    | 5           |
| 5:00          | B4 vs B5   | B2 vs B3   | C4 vs C5    | C2 vs C3   | P4 vs P5    | P2 vs P3    | S4 vs S5    | S2 vs S3    | 1           |