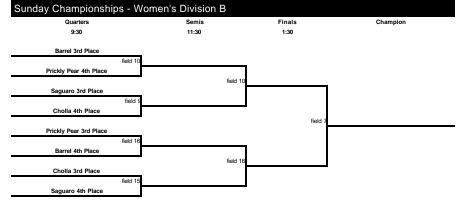

<br>12 | Field<br>8 | Field<br>13 | Field<br>14 | Field<br>19 | Field<br>20 | Bye<br>Team |
| 10:00         | B1 vs B5   | B2 vs B4   | C1 vs C5    | C2 vs C4   | P1 vs P5    | P2 vs P4    | S1 vs S5    | S2 vs S4    | 3           |
| 11:45         | B1 vs B4   | B3 vs B5   | C1 vs C4    | C3 vs C5   | P1 vs P4    | P3 vs P5    | S1 vs S4    | S3 vs S5    | 2           |
| 1:30          | B2 vs B5   | B1 vs B3   | C2 vs C5    | C1 vs C3   | P2 vs P5    | P1 vs P3    | S2 vs S5    | S1 vs S3    | 4           |
| 3:15          | B3 vs B4   | B1 vs B2   | C3 vs C4    | C1 vs C2   | P3 vs P4    | P1 vs P2    | S3 vs S4    | S1 vs S2    | 5           |
| 5:00          | B4 vs B5   | B2 vs B3   | C4 vs C5    | C2 vs C3   | P4 vs P5    | P2 vs P3    | S4 vs S5    | S2 vs S3    | 1           |