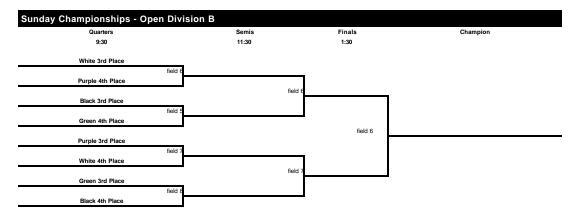

| Round | Field    | Field    | Field    | Field    | Field    | Field    | Bye    |
|-------|----------|----------|----------|----------|----------|----------|--------|
| Time  | 5        | 6        | 9        | 10       | 1        | 2        | Team   |
| 10:00 | P1 vs P4 | P2 vs P3 | B1 vs B4 | B2 vs B3 | G1 vs G4 | G2 vs G3 | White  |
| 11:45 | P1 vs P3 | P2 vs P4 | B1 vs B3 | B2 vs B4 | W1 vs W4 | W2 vs W3 | Green  |
| 1:30  | P1 vs P2 | P3 vs P4 | G1 vs G3 | G2 vs G4 | W1 vs W3 | W2 vs W4 | Black  |
| 3:15  | B3 vs B4 | B1 vs B2 | G1 vs G2 | G3 vs G4 | W1 vs W2 | W3 vs W4 | Purple |