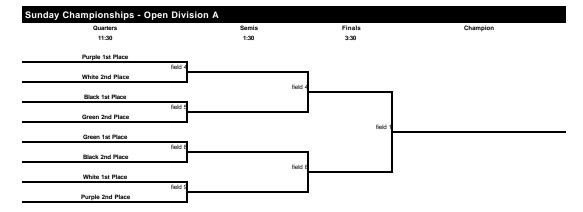

| Round | Field    | Field    | Field    | Field    | Field    | Field    | Bye    |
|-------|----------|----------|----------|----------|----------|----------|--------|
| Time  | 5        | 6        | 9        | 10       | 1        | 2        | Team   |
| 10:00 | P1 vs P4 | P2 vs P3 | B1 vs B4 | B2 vs B3 | G1 vs G4 | G2 vs G3 | White  |
| 11:45 | P1 vs P3 | P2 vs P4 | B1 vs B3 | B2 vs B4 | W1 vs W4 | W2 vs W3 | Green  |
| 1:30  | P1 vs P2 | P3 vs P4 | G1 vs G3 | G2 vs G4 | W1 vs W3 | W2 vs W4 | Black  |
| 3:15  | B3 vs B4 | B1 vs B2 | G1 vs G2 | G3 vs G4 | W1 vs W2 | W3 vs W4 | Purple |